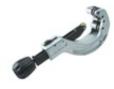

## GT126 Quick Release Pipe and Tubing Cutter (1/4" up to 2-5/8")

The GT126 Super Heavy-duty Tubing Cutter can slice through copper, aluminum, brass and thin-wall tubing and stainless steel.

It is designed to cut tubing from 1/4" up to 2-5/8" diameter.

Four wide, hardened, flared, grooved rolloers allow cuts close to a flared end to avoid tube replacement in existing installations.

Full-size removable machinists reamer with two cutting edges for deburring pipe

Large fluted knob increases applied torque

Quick open and close mechanism saves time

New contoured shape and comfort grip

Full-size wheel is made of bearing tool steel and replaceable

Storage space in handle for extra wheel