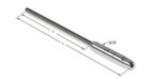

## CR9904-OLD Quick-Connect® Threaded Terminal

Inserts through drill holes in end post and attaches with washer and nuts (not included). Use beveled washers for angled terminations such as stairs. Typically paired with another Quick-Connect® Threaded Terminal. However, it can also be used with other tension adjustment fittings.

| Part#  | CableØ | Thread  | Т | L          | QCØ   | DrillØ |
|--------|--------|---------|---|------------|-------|--------|
| CR9904 | 1/8"   | 1/4"-20 | 5 | 7-<br>3/8" | 7/16" | *9/32" |

\*Drill 1/2" Ø to counterbore depth, if embedding fitting in post (see illustration above). Gauge line & wrench flats need to be on outside of post face.