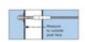

| Part#  | CableØ | Thread  | Т | L          | QCØ   | DrillØ |
|--------|--------|---------|---|------------|-------|--------|
| CR9904 | 1/8"   | 1/4"-20 | 5 | 7-<br>3/8" | 7/16" | *9/32" |

\*Drill 1/2" Ø to counterbore depth, if embedding fitting in post (see illustration above). Gauge line & wrench flats need to be on outside of post face.