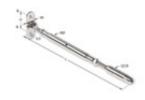

## CR9902 Quick-Connect® Surface Mount Turnbuckle

Attaches to the face of a post or frame using lag screws or bolts (not included). 130° pivoting allows for angled connections. Typically paired with Quick-Connect® Fixed Surface Mount.

| Part#  | CableØ | Thread  | EØ   | H†          | W    | BØ    | L close<br>(open) | QCØ   |
|--------|--------|---------|------|-------------|------|-------|-------------------|-------|
| CR9902 | 1/8"   | 1/4"-28 | 1/4" | 1-<br>5/16" | 5/8" | 7/16" | 7-3/4"<br>(11")   | 7/16" |