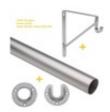

## 8FT Satin Stainless Steel Closet Rod (1-5/16") Kit includes

- 1 x Satin Stainless steel 8 FT Closet Rod 1-5/16" OD
- 1 x Satin Nickle Lido Shelf & Rod Bracket 1-5/16" Tubing
- 1 x Satin Nickle Closet Flange (Set) 1-5/16" Tubing
- Lido Designs Heavy Duty
- Closet Hardware Sell Sheet