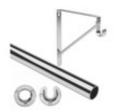

LB-CK10-A106/8 8FT Polished Chrome Closet Rod Kit (1-5/16")

## 8FT Polished Chrome Closet Rod (1-5/16") Kit includes

- 1 x Polished Chrome 8 FT Closet Rod 1-5/16" OD
- 1 x Polished Chrome Lido Shelf & Rod Bracket 1-5/16" Tubing
- 1 x Polished Chrome Closet Flange (Set) 1-5/16" Tubing
- Lido Designs Heavy Duty
- Closet Hardware Sell Sheet