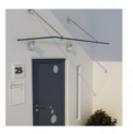

## GC1623-16 Square Glass Canopy System Kit (3 Mounting Points)

Square Glass Canopy System Kit for **TRHEE** mounting points. Commercial or Residential installation. High grade stainless Steel 316 resistant to corrosion. Provide protection from weather without obstructing the view. Glass and Mounting Screws NOT INCLUDED.

Kit Includes:

3 x 49-GC1105 (Upper Wall Rod Connection) 3 x 49-GC1251 (Lower Wall Mount) 3 x 49-GC5116 (Glass Fork Connection) 3 x 49-GC83 (Rod Connection with 2 Eyes)

BuyRailings.71 Commerce Drive, Brookfield, CT 06804.T877-810-4116.F+1-203-930-3620.buyrailings.com