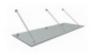

## GC1623-16 Square Glass Canopy System Kit (3 Mounting Points)

Square Glass Canopy System Kit for **TRHEE** mounting points. Commercial or Residential installation. High grade stainless Steel 316 resistant to corrosion. Provide protection from weather without obstructing the view. Glass and Mounting Screws NOT INCLUDED.

Kit Includes:

3 x 49-GC1105 (Upper Wall Rod Connection) 3 x 49-GC1251 (Lower Wall Mount) 3 x 49-GC5116 (Glass Fork Connection) 3 x 49-GC83 (Rod Connection with 2 Eyes)

BuyRailings.71 Commerce Drive, Brookfield, CT 06804.T877-810-4116.F+1-203-930-3620.buyrailings.com