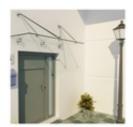

## GC1422-16 Round Glass Canopy System Kit (2 Mounting Points)

Round Glass Canopy System Kit for **TWO** mounting points. Commercial or Residential installation. High grade stainless Steel 316 resistant to corrosion. Provide protection from weather without obstructing the view. Glass and Mounting Screws NOT INCLUDED.