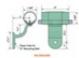

SPEC-SHEET

WA-ER8104SF Wall Mount Handrail Bracket SlipFit 1-1/4" Pipe (1.66" Diameter) 2-1/2" Offset 6063 Mill Finish

- - Handrail Bracket, Stainless Steel, Slip-Fit, For 1-1/4 Inch Pipe (1.66 Inch OD Diameter with .062" to .140" wall thickness)
- - 2-1/2" or 3-1/4" Between Wall and Center of Handrail
- - #4 Satin Finish, Type 304 Stainless Steel
- - Aluminum 6063 Mill Finish
- - Quick Assembly No Welding
- - No Unsightly Gaps at Butt Joints
- - Meets Graspabitily Requirements of ADA
- - Assemble and Mount Wall Railings in a Fraction of the time required for a Welded Railing
- - Brackets must be disassembled prior to painting or anodizing
- - Made in Milwaukee, USA