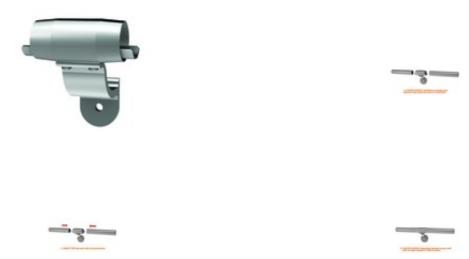

SPEC-SHEET

WA-ER8104SF Wall Mount Handrail Bracket SlipFit 1-1/4" Pipe (1.66" Diameter) 2-1/2" Offset 6063 Mill Finish

- - Handrail Bracket, Stainless Steel, Slip-Fit, For 1-1/4 Inch Pipe (1.66 Inch OD Diameter with .062" to .140" wall thickness)
- - 2-1/2" or 3-1/4" Between Wall and Center of Handrail
- - #4 Satin Finish, Type 304 Stainless Steel
- - Aluminum 6063 Mill Finish
- - Quick Assembly No Welding
- - No Unsightly Gaps at Butt Joints
- - Meets Graspabitily Requirements of ADA
- - Assemble and Mount Wall Railings in a Fraction of the time required for a Welded Railing
- - Brackets must be disassembled prior to painting or anodizing
- - Made in Milwaukee, USA