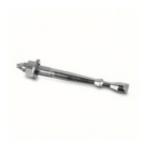

## QS-32 M12 - Fisher Highbond Anchor 316 Stainless Steel Length 4-5/8"

Approved for: Cracked and non-cracked concrete C20/25 to C50/60

Also suitable for: Concrete C12/15 For fixing of: Steel

constructions, Railings, Staircases, Gates, Facades, Window elements or Stand-off

installations.

Reduced anchorage depth for use in thin building components, therefore reduced drilling effort.

Suitable for pre-positioned and push-through installation.

QS-32 Made of stainless steel of the corrosion resistance class III e.g. A4 for outdoor use and in damp conditions. Highly corrosion-resistant steel of the corrosion resistance class IV e.g. 1.4529 for applications in aggressive atmospheres (e.g. tunnels, swimming baths).