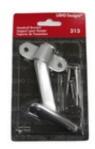

## LR-14-313 Satin Nickel Handrail Bracket Flat Top For Wood Railing

Architectural hardware provides a unique breadth of decorative hardware brackets for mounting metal railings in all kinds of settings. And, like your handrail, footrail, stair railing, kitchen rail system or other railing, brackets may be available in a variety of finishes in addition to traditional brass fittings, including white, stainless steel, and more. All brackets are supplied with necessary hardware for proper installation.

## Note:

Fittings are supplied with self-drilling, self-tapping hardware.

Mount brackets to stud in wall.

Maximum spacing between brackets is 4 feet.

Consult local codes for rail height and other requirements.