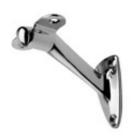

## LR-14-313 Satin Nickel Handrail Bracket Flat Top For Wood Railing

Architectural hardware provides a unique breadth of decorative hardware brackets for mounting metal railings in all kinds of settings. And, like your handrail, footrail, stair railing, kitchen rail system or other railing, brackets may be available in a variety of finishes in addition to traditional brass fittings, including white, stainless steel, and more. All brackets are supplied with necessary hardware for proper installation.

## Note:

Fittings are supplied with self-drilling, self-tapping hardware.

Mount brackets to stud in wall.

Maximum spacing between brackets is 4 feet.

Consult local codes for rail height and other requirements.