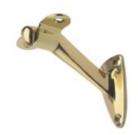

## LR-02-313 Clear Coat Brass Handrail Bracket Flat Top For Wood Railing

Architectural hardware provides a unique breadth of decorative hardware brackets for mounting metal railings in all kinds of settings. And, like your handrail, footrail, stair railing, kitchen rail system or other railing, brackets may be available in a variety of finishes in addition to traditional brass fittings, including white, stainless steel, and more. All brackets are supplied with necessary hardware for proper installation.