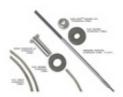

CR6930 30 FT Standard 1/4" Cable Rail Assembly for Metal Posts

1/4" Standard Assemblies are for very high traffic, high wear commercial projects or for railing designs where the "look" of a larger cable is desired. Recommended for metal railing frames only.

Each assembly includes the selected length of 1/4" diameter type 316 stainless steel cable with one pre-attached Threaded Terminal fitting, one Quick-Connect® SS fitting, two stainless steel Flat Washers (or two nylon Flat Washers for metal posts) and one stainless steel Snug-Grip® washer nut.

End caps are not included and have to be ordered separately, they are sold as a single item, individually.

The Standard 6900 Series assemblies have a shorter Threaded Terminal (4-1/4" long) for attaching to slender metal posts.