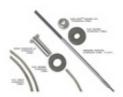

Each assembly includes the selected length of 1/4" diameter type 316 stainless steel cable with one pre-attached Threaded Terminal fitting, one Quick-Connect® SS fitting, two stainless steel Flat Washers (or two nylon Flat Washers for metal posts) and one stainless steel Snug-Grip® washer nut.