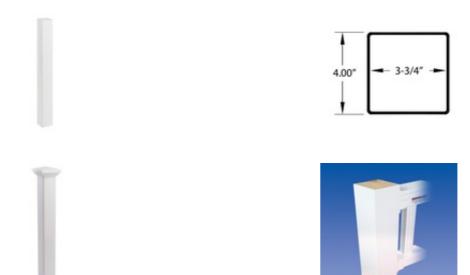

## 80-550/48 4" x 4" Post Sleeve Height 48" Color White

## 4"X4" Post Sleeves

The 4"X4" vinyl Post Sleeves fit over nominal 4"x4" wood posts or All Purpose Surface Mount Post (550M).

Post Sleeve for the 4"x4" Post at heights of 38", 48"

Ideal for use with the 3250 Railing Series.

Color: White

Optional: Aluminum Insert Surface Mount Kit Item# 550M (Sold seperately)

Post Cap and Base Trim (Not included. Must be purchased seperately).

BuyRailings . 71 Commerce Drive, Brookfield, CT 06804 . T877-810-4116 . F +1-203-930-3620 . buyrailings.com