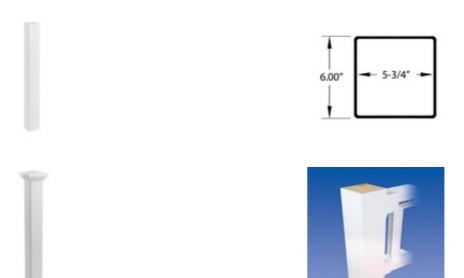

## 80-550/38 4" x 4" Post Sleeve Height 38" Color White

## 4"X4" Post Sleeves

The 4"X4" vinyl Post Sleeves fit over nominal 4"x4" wood posts or All Purpose Surface Mount Post (550M).

Post Sleeve for the 4"x4" Post at heights of 38", 48"

Ideal for use with the 3250 Railing Series.

Color: White

Optional: Aluminum Insert Surface Mount Kit Item# 550M ( Sold seperately)

Post Cap and Base Trim (Not included. Must be purchased seperately).