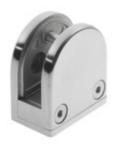

49-860R/F Radius Glass Grip - Satin Stainless Steel 316 for Small Grips Glass Thickness 3/8" or 1/2". Mounts to Flat Surface

- Rubber Inserts for Radius Glass Grips (Set of 2) Are Sold separately. Item# GGI10.
- Glass clamps have a pin. The pin diameter is 6mm.

**INSTALLATION** Remove the side plate that is mounted with two screws and remove pin. Mount glass grip

to tube using a M8  $\times$  1.25 pitch screw, 20mm long. Replace pin, mount glass and then replace the side plate.