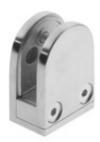

49-851R/F Radius Glass Grip - Satin Stainless Steel 316 for Medium Grips Glass Thickness 1/4" or 3/8". Mounts to Flat Surface

- Rubber Inserts for Radius Glass Grips (Set of 2) Are Sold separately. Item# GGI10.
- Glass clamps have a pin. The pin diameter is 6mm.

**INSTALLATION** Remove the side plate that is mounted with two screws and remove pin. Mount glass grip

to tube using a M8  $\times$  1.25 pitch screw, 20mm long. Replace pin, mount glass and then replace the side plate.