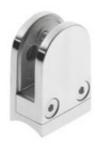

49-851R/1H Radius Glass Grip - Satin Stainless Steel 316 for Medium Grips Glass Thickness 1/4" or 3/8". Mounts to 1-1/2" Round Tube

- Rubber Inserts for Radius Glass Grips (Set of 2) Are Sold separately. Item# GGI10.
- Glass clamps have a pin. The pin diameter is 6mm.

**INSTALLATION** Remove the side plate that is mounted with two screws and remove pin. Mount glass grip

to tube using a M8  $\times$  1.25 pitch screw, 20mm long. Replace pin, mount glass and then replace the side plate.