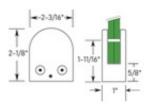

40-816F Glass Grip - Flat Surface Mount (Accepts 1/4" to 3/8" Glass) - Polished 304 Grade Stainless Steel

The 40-816F radius glass grip is made of 304 grade stainless steel, has a polished finish, a flat back for mounting on flat surfaces and comes with a rubber insert set designed to hold  $\frac{1}{4}$  -  $\frac{3}{8}$ " thick panels.

Case Quantity = 6 pcs

Master Quantity = 24 pcs

Note: when working with tempered glass panels, holes must be drilled prior to tempering.

Consult local building codes for rail height, wall offset and other requirements.