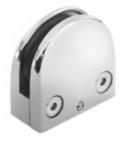

40-816F Glass Grip - Flat Surface Mount (Accepts 1/4" to 3/8" Glass) - Polished 304 Grade Stainless Steel

The 40-816F radius glass grip is made of 304 grade stainless steel, has a polished finish, a flat back for mounting on flat surfaces and comes with a rubber insert set designed to hold  $\frac{1}{4}$  -  $\frac{3}{8}$ " thick panels.

Mount to a flat surface (ex. square post or wall) with a screw that will fit through the hole and is appropriate for the material it is being mounted on.

Clean with stainless steel cleaner and protectant, item# CAE-ZCleankIT.