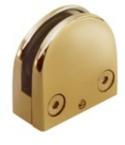

## 02-816F Glass Grip - Flat Surface Mount (Accepts 1/4" to 3/8" Glass) - Clear Coat Brass

The 02-816F radius glass grip is made of brass, has a polished and clear coat (lacquer) finish, a flat back for mounting on flat surfaces and comes with a rubber insert set designed to hold  $\frac{1}{4}$  -  $\frac{3}{8}$ " thick panels.