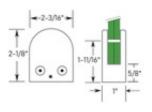

## 02-816F Glass Grip - Flat Surface Mount (Accepts 1/4" to 3/8" Glass) - Clear Coat Brass

The 02-816F radius glass grip is made of brass, has a polished and clear coat (lacquer) finish, a flat back for mounting on flat surfaces and comes with a rubber insert set designed to hold  $\frac{1}{4}$  -  $\frac{3}{8}$ " thick panels.

Mount to a flat surface (ex. square post or wall) with a screw that will fit through the hole and is appropriate for the material it is being mounted on.

Material Care: Clean with a non-abrasive metal cleaner. Apply with a soft