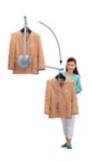

#### **TALLMAN**

Innovative closet storing mechanism to hang clothes in high places, allowing for your closet space to be utilized more efficiently.

### • New Shock Absorbing Mechanism:

Designed to soften sudden "pop-ups" even when rod is released halfway. Allows the closet rod to stay at position when the rods pulled all the way down.

#### · Easy to use:

Easy to return the rod to its normal position.