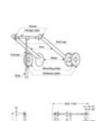

## · Simple to install:

Install mounting plate on the wall, fasten rod unit to the mounting plate with one hidden screw.

#### Choose your size:

We offer single, double or a T-type to accommodate your space requirements.

- Easily access hanging clothes even at the top of the closet.
- Lift up pull down closet rod mechanism creates more usable space at the top of the closet
- Lift mechanism assists in lifting the rod back into the upper position
- Designed for installation on side walls of a cabinet or closet
- Fits openings 31-1/2" to 46-1/2" W
- Load capacity 33 lbs.