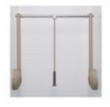

#### Choose your size:

We offer single, double or a T-type to accommodate your space requirements.

- Easily access hanging clothes even at the top of the closet.
- Lift up pull down closet rod mechanism creates more usable space at the top of the closet
- Lift mechanism assists in lifting the rod back into the upper position
- Designed for installation on side walls of a cabinet or closet
- Fits openings 31-1/2" to 46-1/2" W
- Load capacity 33 lbs.