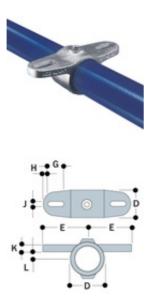

## KKP51-8 KKP51 - Offset Double Tab Panel w/Slot (Galvanized Steel)

Designed for the secure fitting of various types of panels and flooring to pipe structures (i.e. plywood, plastic sheeting, wood planking, etc.) This fitting has two offset flanges to allow the flush attachment of panels to pipe.

| Weight | Α    | D      | Е          | F               | G                    | Н                         | J                              | К                                   |
|--------|------|--------|------------|-----------------|----------------------|---------------------------|--------------------------------|-------------------------------------|
|        |      |        |            |                 |                      |                           |                                |                                     |
|        |      |        |            |                 |                      |                           |                                |                                     |
| 1.54   | 8    | 2.4    | 3.19       | 1.85            | 1.26                 | 0.31                      | 0.39                           | 0.43                                |
| lbs.   |      | in.    | in.        | in.             | in.                  | in.                       | in.                            | in.                                 |
|        |      |        |            |                 |                      |                           |                                |                                     |
|        |      |        |            |                 |                      |                           |                                |                                     |
|        | 1.54 | 1.54 8 | 1.54 8 2.4 | 1.54 8 2.4 3.19 | 1.54 8 2.4 3.19 1.85 | 1.54 8 2.4 3.19 1.85 1.26 | 1.54 8 2.4 3.19 1.85 1.26 0.31 | 1.54 8 2.4 3.19 1.85 1.26 0.31 0.39 |