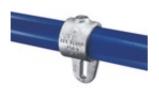

## KKP50-8 KKP50 - Offset Single Tab Panel w/Slot (Galvanized Steel)

Designed for the securing of various types of panels and flooring to pipe structures. (i.e. plywood, plastic sheeting, wood planking etc.). This fitting has one offset flange to allow the flush attachment of panels to pipe. Often used with KKP51. See also KKP57.