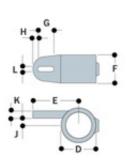

| Weight | Α    | D      | Ε          | F               | G    | Н                         | J                              | K                                   |
|--------|------|--------|------------|-----------------|------|---------------------------|--------------------------------|-------------------------------------|
|        |      |        |            |                 |      |                           |                                |                                     |
|        |      |        |            |                 |      |                           |                                |                                     |
| 1.06   | 8    | 2.4    | 3.15       | 1.85            | 1.26 | 0.31                      | 0.39                           | 0.43                                |
| lbs.   |      | in.    | in.        | in.             | in.  | in.                       | in.                            | in.                                 |
|        |      |        |            |                 |      |                           |                                |                                     |
|        |      |        |            |                 |      |                           |                                |                                     |
|        | 1.06 | 1.06 8 | 1.06 8 2.4 | 1.06 8 2.4 3.15 |      | 1.06 8 2.4 3.15 1.85 1.26 | 1.06 8 2.4 3.15 1.85 1.26 0.31 | 1.06 8 2.4 3.15 1.85 1.26 0.31 0.39 |