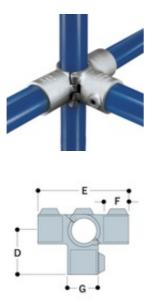

## KKA35-8 KKA35 - Split Three Socket Cross (Galvanized Steel)

The unique "Hinge and Pin" system of this fitting, enables existing structures to be easily extended without the need for dismantling. This fitting has been designed to tie an upright with horizontal pipes in three directions, all at 90° to the upright. The upright passes through the fitting.

| Part   | Weight    | Α | D         | Ε         | F         | G        |
|--------|-----------|---|-----------|-----------|-----------|----------|
|        |           |   |           |           |           |          |
|        |           |   |           |           |           |          |
| A 25-Q | 3.45 lbs. | Q | 216 in    | 6 02 in   | 217 in    | 2 26 in  |
| A33-0  | 5.45 105. | 0 | 5.40 111. | 0.75 111. | 2.1/ 111. | 2.30 11. |
|        |           |   |           |           |           |          |
|        |           |   |           |           |           |          |