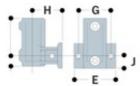

| Part | Weight | Α | D    | Ε    | F    | G    | Н    | J    | diameter of fixing |
|------|--------|---|------|------|------|------|------|------|--------------------|
|      |        |   |      |      |      |      |      |      | holes              |
|      |        |   |      |      |      |      |      |      |                    |
| 65-  | 1.67   | 6 | 3.27 | 3.78 | 0.87 | 2.64 | 2.24 | 0.87 | 0.55 in.           |
| 6    | lbs.   |   | in.  | in.  | in.  | in.  | in.  | in.  |                    |
|      |        |   |      |      |      |      |      |      |                    |