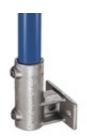

## KK65-6 KK65 - Standard Horizontal Railing Base (Galvanized Steel)

This fitting is designed for palm fixing guardrailing and balustrading to walls, parapets, steps and ramps. Only available in size 6. The upright cannot drop through the socket.  $\emptyset$  indicates diameter of fixing holes. Should an upright be required to pass through the fitting, the base can be bored out to order.