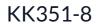

## KK351-8 KK351 - Ridge Fitting (Galvanized Steel)

The KK351 fitting has been designed for small structural building applications and provides for significant load rating. When used with the KK350 eave fitting a truss arrangement for additional support can be achieved. Double set screws are provided on the downward truss outlet to provide additional pull out resistance and extra strength to the structure.