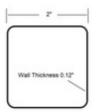

49-C16164 C16164 - 2" Square x 0.12" Wall Thickness Tubing (Satin Stainless Steel 316)

C16164 architectural square tube is available in stainless steel, has a 0.12" wall thickness, and is available in stock lengths up to 20 feet.