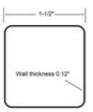

49-C12124 C12124 - 1-1/2" Square x 0.12" Wall Thickness Tubing (Satin Stainless Steel 316)

C12124 architectural square tube is available in stainless steel, has a 0.12" wall thickness, and is available in stock lengths up to 20 feet.