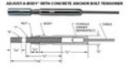

## Easy to install

The mounting end on each of our Adjust-A-Body® tensioners has a male thread that mates with the female thread within the body of the tensioner. The swaging ferrule is swaged onto the cable and holds the cable inside the body. The body rotates on the cable and provides a considerable amount of take-up during tensioning with an openend wrench. After tensioning, the lock nut locks the assembly in place.

Here is an easy, practical way to attach your tensioner to a concrete wall. The end screws into a commonly available concrete anchor (not included). Order the concrete anchor separately from your local building supply outlet.