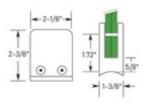

44-813/2 813 - Square Glass Grip - Round Tube Mount - for 1/2" Glass (Satin Stainless Steel 304)

The 44-813/2 square glass grip is made of 304 grade stainless steel, has a satin (brushed) finish, and has a curved back for mounting on 2" OD round tube. It comes with a rubber insert set designed to hold 1/2" thick panels. These glass grips also include a removable pin used to hold the panel in place.

Case Quantity = 12 pcs Master Quantity = 48 pcs

Note: when working with tempered glass panels, holes must be drilled prior to tempering. Consult local building codes for rail height, wall offset and other requirements.