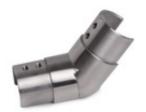

49-732ACU/424 732ACU - Adjustable Flush Ell for Channel Tube - UP (Satin Stainless Steel 316)

This adjustable elbow for channel tube is made of 316 grade stainless steel and has a brushed finish. It is designed to connect two different ends of 1.67" diameter channel tube, item# A114U and enables an upward bend in the tube. Connect the elbow to the tube ends using our adhesive and activator (items LB-00201 and 00211).