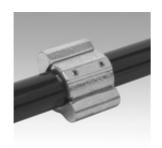

## 18170 70S - Modular External Coupling (Aluminum Magnesium)

This coupling is made to fit over 1-1/2" IPS pipe and it is made of cast Aluminum-Magnesium Alloy 535.

-----

----

\*Thermal Conductivity (@77F, SI units): 0.24 cal/cm\*s\*K