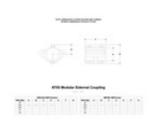

## 18170 70S - Modular External Coupling (Aluminum Magnesium)

This coupling is made to fit over 1-1/2" IPS pipe and it is made of cast Aluminum-Magnesium Alloy 535.

-----

----

\*Thermal Conductivity (@77F, SI units): 0.24 cal/cm\*s\*K