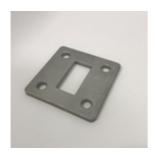

## 49-594/6030 594 - Welding Flange for Rectangular Tubing (Satin Stainless Steel 316)

This floor mount flange is made of 316 grade stainless steel, has a mill finish and is designed to hold 2.36" x 0.78" rectangular tube. Weld the tube to the flange (do not use adhesive or fasteners). It has four thru holes to mount on the floor using appropriate hardware for the material that the flange is being mounted upon.