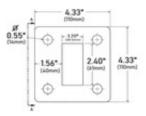

## 49-594/6030 594 - Welding Flange for Rectangular Tubing (Satin Stainless Steel 316)

This floor mount flange is made of 316 grade stainless steel, has a mill finish and is designed to hold 2.36" x 0.78" rectangular tube. Weld the tube to the flange (do not use adhesive or fasteners). It has four thru holes to mount on the floor using appropriate hardware for the material that the flange is being mounted upon.