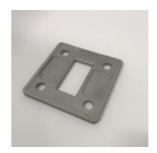

## 49-594/6030 594 - Welding Flange for Rectangular Tubing (Satin Stainless Steel 316)

This floor mount flange is made of 316 grade stainless steel, has a mill finish and is designed to hold 2.36" x 0.78" rectangular tube. Weld the tube to the flange (do not use adhesive or fasteners). It has four thru holes to mount on the floor using appropriate hardware for the material that the flange is being mounted upon.