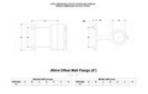

## 28340 54-4 - 4" Offset Wall Flange (Aluminum Magnesium)

The 54-4 Offset Wall Flange is a side mount flange made of Aluminum-Magnesium 535 and it is available for 1-1/2" IPS pipe. It has a 4" offset from the wall to the center of the pipe, has two screws to hold the pipe in place and is available standard in mill finish with standard hardware.

Special order finishes available are

- 1. Mill Finish, Stainless Hardware
- 2. Anodized Finish, Standard Hardware
- 3. Anodized Finish, Stainless Hardware

This is NOT a pass-through fitting. Pipe cannot pass through the bottom of the bracket.

Mount the bracket to the wall / vertical surface by passing the appropriate hardware (not included) through the four mounting holes on the bracket.

Material Care: Clean with a non-abrasive metal cleaner. Apply with a soft , damp cloth.