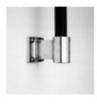

## 28340 54-4 - 4" Offset Wall Flange (Aluminum Magnesium)

The 54-4 Offset Wall Flange is a side mount flange made of Aluminum-Magnesium 535 and it is available for 1-1/2" IPS pipe. It has a 4" offset from the wall to the center of the pipe, has two screws to hold the pipe in place and is available standard in mill finish with standard hardware.

Special order finishes available are

- 1. Mill Finish, Stainless Hardware
- 2. Anodized Finish, Standard Hardware
- 3. Anodized Finish, Stainless Hardware

This is NOT a pass-through fitting. Pipe cannot pass through the bottom of the bracket.