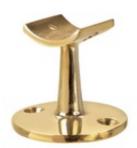

00-341/2 341 - Saddle Post (Polished Brass, 2" OD (0.05" Wall))

Architectural hardware provides a unique breadth of decorative hardware brackets for mounting metal railings in all kinds of settings. And, like your handrail, footrail, stair railing, kitchen rail system or other railing, brackets may be available in a variety of finishes in addition to traditional brass fittings, including white, stainless steel, and more. All brackets are supplied with necessary hardware for proper installation.