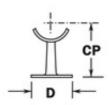

## 00-341/1H 341 - Saddle Post (Polished Brass, 1.5" OD (0.05" Wall))

Architectural hardware provides a unique breadth of decorative hardware brackets for mounting metal railings in all kinds of settings. And, like your handrail, footrail, stair railing, kitchen rail system or other railing, brackets may be available in a variety of finishes in addition to traditional brass fittings, including white, stainless steel, and more. All brackets are supplied with necessary hardware for proper installation.