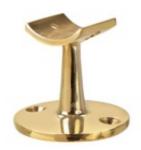

## 00-341/1H 341 - Saddle Post (Polished Brass, 1.5" OD (0.05" Wall))

Architectural hardware provides a unique breadth of decorative hardware brackets for mounting metal railings in all kinds of settings. And, like your handrail, footrail, stair railing, kitchen rail system or other railing, brackets may be available in a variety of finishes in addition to traditional brass fittings, including white, stainless steel, and more. All brackets are supplied with necessary hardware for proper installation.