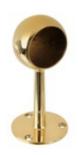

## 02-334/2 334 - 6" Tall Ball End Post (Clear Coat Brass)

Architectural hardware provides a unique breadth of decorative hardware brackets for mounting metal railings in all kinds of settings. And, like your handrail, footrail, stair railing, kitchen rail system or other railing, brackets may be available in a variety of finishes in addition to traditional brass fittings, including white, stainless steel, and more. All brackets are supplied with necessary hardware for proper installation.