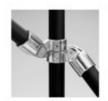

## 08540 31 - 2-Dimensional Adj. Cross (Aluminum Magnesium)

- Quick and easy way to assemble structural pipe systems Galvanized malleable iron
- Reduce labor costs by 70% 100% reusable No welding or threading No drilling or bolting

Strong, malleable iron, slip-on pipe fittings with from one to five case-hardened set screws per fitting – depending on the number of pipes to be joined at one joint. For slip-on aluminum fittings. These fittings can support an axial load of 2000 lbs per set screw with the set screw tightened to a torque of 29 lbs/ft. This is normally obtained when the screw is fully tightened using a ratchet wrench. Incorporates sockets for the upright and side pipe and a locating bell for stacking pallets