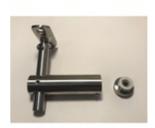

## 49-309PF/1H 309PF - Adjustable Side Mount Bracket for Square Posts (Satin Stainless Steel 316)

This bracket is designed to mount on to 1-1/2", 1.57" and 2" square vertical posts.

(Qty 2) QS-113 Screws sold separately - used to connect saddle to handrail.

(Qty 1) QS-113 screw sold separately - used to connect bracket to 1-1/2", 1.57" and 2" square vertical posts.

Mount the back plate on 1-1/2", 1.57" or 2" square posts (tube item #s C12124, SL4900 and C16164).