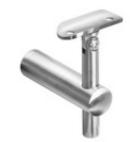

## 49-309PF/1H 309PF - Adjustable Side Mount Bracket for Square Posts (Satin Stainless Steel 316)

This bracket is designed to mount on to 1-1/2", 1.57" and 2" square vertical posts.

(Qty 2) QS-113 Screws sold separately - used to connect saddle to handrail.

Use A110 and A111 as handrail.

Small set screw size: 2.5 mm hex.

Saddle scrfew size: 4mm hex.

Use C12124, SL4900 and C16164 as vertical post material or mount the bracket to any flat surface - making sure that the adequate fastener is used.