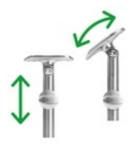

## 49-309PF/1H 309PF - Adjustable Side Mount Bracket for Square Posts (Satin Stainless Steel 316)

This bracket is designed to mount on to 1-1/2", 1.57" and 2" square vertical posts.

(Qty 2) QS-113 Screws sold separately - used to connect saddle to handrail.