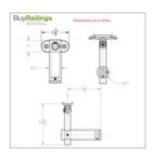

## 49-309PF/1H 309PF - Adjustable Side Mount Bracket for Square Posts (Satin Stainless Steel 316)

This bracket is designed to mount on to 1-1/2", 1.57" and 2" square vertical posts.

(Qty 2) QS-113 Screws sold separately - used to connect saddle to handrail.

(Qty 1) QS-113 screw sold separately - used to connect bracket to 1-1/2", 1.57" and 2" square vertical posts.

Mount the back plate on 1-1/2", 1.57" or 2" square posts (tube item #s C12124, SL4900 and C16164).

Use A110 and A111 as handrail.

Small set screw size: 2.5 mm hex.

Saddle scrfew size: 4mm hex.

Use C12124, SL4900 and C16164 as vertical post material or mount the bracket to any flat surface - making sure that the adequate fastener is used.