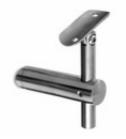

## 49-309P/1H 309P - Adjustable Side Mount Bracket for Round Posts (Satin Stainless Steel 316)

This bracket is designed to mount on to 1.67" diameter vertical posts.

(Qty 2) QS-113 screws sold separately - used to connect saddle to handrail.

(Qty 1) QS-113 screw sold separately - used to connect bracket to 1.67" diameter vertical post.

Mount the back plate on 1.67" diameter posts (tube item# A114).

Small set screw size: 2.5 mm hex.

Saddle screw size: 4mm hex.

Use A110, A111 or A114 as handrail (1.5 or 1.67" diameter tube).

 $\textbf{BuyRailings.71} Commerce \ Drive, Brookfield, CT \ 06804 . T877 - 810 - 4116 . F + 1 - 203 - 930 - 3620 . \ buy railings.com \\ \textbf{CT} \ 06804 . T877 - 810 - 4116 . F + 1 - 203 - 930 - 3620 . \ buy railings.com \\ \textbf{CT} \ 06804 . T877 - 810 - 4116 . \\ \textbf{CT} \ 06804 . T877 - 810 - 4116 . \\ \textbf{CT} \ 06804 . \\ \textbf{CT} \ 0$