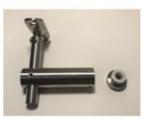

## 49-309P/1H 309P - Adjustable Side Mount Bracket for Round Posts (Satin Stainless Steel 316)

This bracket is designed to mount on to 1.67" diameter vertical posts.

(Qty 2) QS-113 screws sold separately - used to connect saddle to handrail.

(Qty 1) QS-113 screw sold separately - used to connect bracket to 1.67" diameter vertical post.

Mount the back plate on 1.67" diameter posts (tube item# A114).

Small set screw size: 2.5 mm hex.

Saddle screw size: 4mm hex.