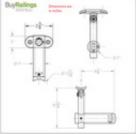

## 49-309P/1H 309P - Adjustable Side Mount Bracket for Round Posts (Satin Stainless Steel 316)

This bracket is designed to mount on to 1.67" diameter vertical posts.

(Qty 2) QS-113 screws sold separately - used to connect saddle to handrail.

(Qty 1) QS-113 screw sold separately - used to connect bracket to 1.67" diameter vertical post.

Mount the back plate on 1.67" diameter posts (tube item# A114).

Small set screw size: 2.5 mm hex.

Saddle screw size: 4mm hex.

Use A110, A111 or A114 as handrail (1.5 or 1.67" diameter tube).

 $\textbf{BuyRailings.71} Commerce \ Drive, Brookfield, CT \ 06804 . T877 - 810 - 4116 . F + 1 - 203 - 930 - 3620 . \ buy railings.com \\ \textbf{CT} \ 06804 . T877 - 810 - 4116 . F + 1 - 203 - 930 - 3620 . \ buy railings.com \\ \textbf{CT} \ 06804 . T877 - 810 - 4116 . \\ \textbf{CT} \ 06804 . T877 - 810 - 4116 . \\ \textbf{CT} \ 06804 . \\ \textbf{CT} \ 0$