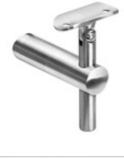

## 49-309P/1H 309P - Adjustable Side Mount Bracket for Round Posts (Satin Stainless Steel 316)

This bracket is designed to mount on to 1.67" diameter vertical posts.

(Qty 2) QS-113 screws sold separately - used to connect saddle to handrail.

(Qty 1) QS-113 screw sold separately - used to connect bracket to 1.67" diameter vertical post.

Mount the back plate on 1.67" diameter posts (tube item# A114).

Small set screw size: 2.5 mm hex.

Saddle screw size: 4mm hex.

Use A110, A111 or A114 as handrail (1.5 or 1.67" diameter tube).

 $\textbf{BuyRailings.71} Commerce \ Drive, Brookfield, CT \ 06804 . T877 - 810 - 4116 . F + 1 - 203 - 930 - 3620 . \ buy railings.com \\ \textbf{CT} \ 06804 . T877 - 810 - 4116 . F + 1 - 203 - 930 - 3620 . \ buy railings.com \\ \textbf{CT} \ 06804 . T877 - 810 - 4116 . \\ \textbf{CT} \ 06804 . T877 - 810 - 4116 . \\ \textbf{CT} \ 06804 . \\ \textbf{CT} \ 0$