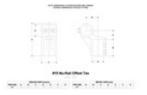

## 07210 15 - Nu-Rail Offset Tee (Aluminum Magnesium)

- Quick and easy way to assemble structural pipe systems Galvanized malleable iron
- Reduce labor costs by 70% 100% reusable No welding or threading No drilling or bolting

Strong, malleable iron, slip-on pipe fittings with from one to five case-hardened set screws per fitting – depending on the number of pipes to be joined at one joint. For slip-on aluminum fittings. These fittings can support an axial load of 2000 lbs per set screw with the set screw tightened to a torque of 29 lbs/ft. This is normally obtained when the screw is fully tightened using a ratchet wrench.