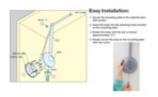

• Simple to install:

Install mounting plate on the wall, fasten rod unit to the mounting plate with one hidden screw.

Choose your size:

We offer single, double or a T-type to accommodate your space requirements.