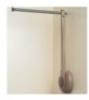

## TALLMAN

Innovative closet storing mechanism to hang clothes in high places, allowing for your closet space **to be utilized more efficiently.** 

## New Shock Absorbing Mechanism:

Designed to soften sudden "pop-ups" even when rod is released halfway. Allows the closet rod to stay at position when the rods pulled all the way down.

• Easy to use:

Easy to return the rod to its normal position.

## HANGER PIPE = 31" - ARM / BODY = 24" - PULL BAR = 26"

Weight capacity of UP TO 17.6 LBS