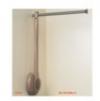

SG-TAS-800L/U SG-TAS-800 - Single Type Closet Rod Lift Mechanism (Umber, Left)

## **TALLMAN**

Innovative closet storing mechanism to hang clothes in high places, allowing for your closet space to be utilized more efficiently.

New Shock Absorbing Mechanism:

Designed to soften sudden "pop-ups" even when rod is released halfway. Allows the closet rod to stay at position when the rods pulled all the way down.

HANGER PIPE = 31" - ARM / BODY = 24" - PULL BAR = 26"

Weight capacity of UP TO 17.6 LBS