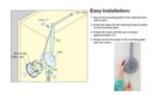

Easy to use:

Easy to return the rod to its normal position.

· Simple to install:

Install mounting plate on the wall, fasten rod unit to the mounting plate with one hidden screw.

Choose your size:

We offer single, double or a T-type to accommodate your space requirements.