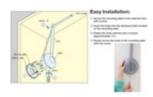

Easy to use:

Easy to return the rod to its normal position.

· Simple to install:

Install mounting plate on the wall, fasten rod unit to the mounting plate with one hidden screw.

Choose your size:

We offer single, double or a T-type to accommodate your space requirements.