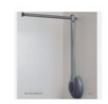

## **TALLMAN**

Innovative closet storing mechanism to hang clothes in high places, allowing for your closet space to be utilized more efficiently.

New Shock Absorbing Mechanism:

Designed to soften sudden "pop-ups" even when rod is released halfway. Allows the closet rod to stay at position when the rods pulled all the way down.