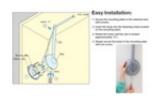

• Easy to use:

Easy to return the rod to its normal position.

• Simple to install:

Install mounting plate on the wall, fasten rod unit to the mounting plate with one hidden screw.

Choose your size:

We offer single, double or a T-type to accommodate your space requirements.