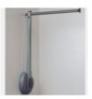

## SG-TAS-800L/G SG-TAS-800 - Single Type Closet Rod Lift Mechanism (Gray, Left)

## TALLMAN

Innovative closet storing mechanism to hang clothes in high places, allowing for your closet space **to be utilized more efficiently.** 

New Shock Absorbing Mechanism:

Designed to soften sudden "pop-ups" even when rod is released halfway. Allows the closet rod to stay at position when the rods pulled all the way down.

## HANGER PIPE = 31" - ARM / BODY = 24" - PULL BAR = 26"

Weight capacity of UP TO 17.6 LBS