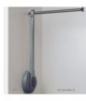

## SG-TAS-800L/G SG-TAS-800 - Single Type Closet Rod Lift Mechanism (Gray, Left)

## TALLMAN

Innovative closet storing mechanism to hang clothes in high places, allowing for your closet space **to be utilized more efficiently.** 

New Shock Absorbing Mechanism:

Designed to soften sudden "pop-ups" even when rod is released halfway. Allows the closet rod to stay at position when the rods pulled all the way down.

## HANGER PIPE = 31" - ARM / BODY = 24" - PULL BAR = 26"

Weight capacity of UP TO 17.6 LBS