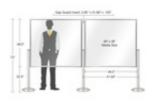

## 50-QGP1005/MB/CL QGP1005 - Queue Guard Germ Shield Panel (Aluminum Black)

Aluminum frame with acrylic panel.

- \* 49.5" x 49.5" square panel. See images for additional dimensions.
- \* Use with standard Beltrac Partition Posts and Heavy-Base Stanchions.
- \* Provides an added layer of protection within waiting lines.
- \* Assures the public that their safety and health is a top priority.
- \* Keeps visibility of the entire queuing area.
- \* Simply remove post spacers to use as a standard Post & Panel system.
- \* Each panel includes a Gap Guard Acrylic Insert for between barrier panels.