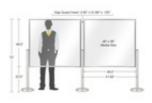

## 50-QGP1005/SA/CL QGP1005 - Queue Guard Germ Shield Panel (Aluminum Satin Anodized)

Aluminum frame with acrylic panel.

- \* 49.5" x 49.5" square panel. See images for additional dimensions.
- \* Use with standard Beltrac Partition Posts and Heavy-Base Stanchions.
- \* Provides an added layer of protection within waiting lines.
- \* Assures the public that their safety and health is a top priority.
- \* Keeps visibility of the entire queuing area.
- \* Simply remove post spacers to use as a standard Post & Panel system.
- \* Each panel includes a Gap Guard Acrylic Insert for between barrier panels.