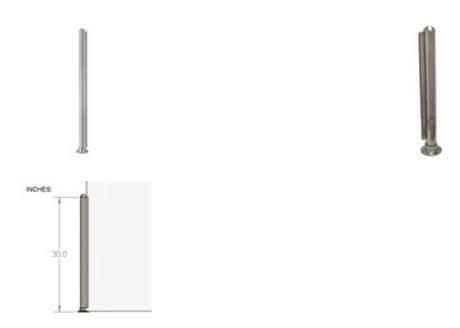

## 44-PR55/E PR55 - 30" High Booth Divider Post (Satin Stainless Steel 304, End)

The 44-PR55/E Divider Booth Post is made of brushed (satin) 304 grade stainless steel, 1-1/2" round tube, has a height of 30", and is designed to hold a 1/4" thick panel. Each post comes with a half-ball end cap on top, a round flange attached at the bottom, and one u-channel that holds a panel in place.

The u-channel does not have a stopper at the bottom and therefore allows for the panel to rest on the flange.

Maximum center-to-center post spacing is 4 feet.

<u>Material Care</u>: Maintain with stainless steel cleaner and protectant, item# CAE-ZCleankIT.