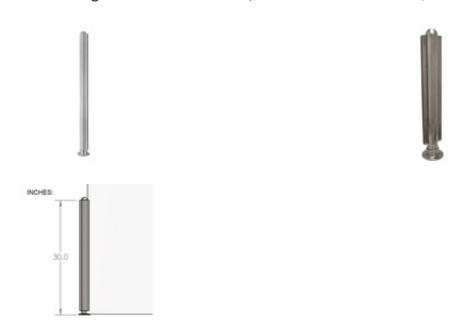

## 44-PR55/C PR55 - 30" High Booth Divider Post (Satin Stainless Steel 304, Center)

The 44-PR55/C Divider Booth Post is made of brushed (satin) 304 grade stainless steel, 1-1/2" round tube, has a height of 30", and is designed to hold 1/4" thick panels. Each post comes with a half-ball end cap on top, a round flange attached at the bottom, and two u-channels that hold the panels in place.

The u-channels do not have stoppers at the bottom and therefore allow for the panels to rest on the flange.

Maximum center-to-center post spacing is 4 feet.

<u>Material Care</u>: Maintain with stainless steel cleaner and protectant, item# CAE-ZCleankIT.