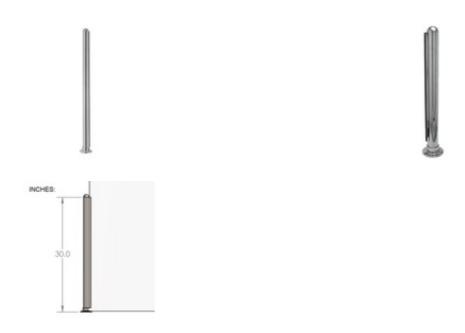

## 40-PR55/E PR55 - 30" High Booth Divider Post (Polished Stainless Steel 304, End)

The 40-PR55/E Divider Booth Post is made of polished 304 grade stainless steel, 1-1/2" round tube, has a height of 30", and is designed to hold a ¼" thick panel. Each post comes with a half-ball end cap on top, a round flange attached at the bottom, and one u-channel that holds a panel in place.

The u-channel *does not have a stopper* at the bottom and therefore allows for the panel to rest on the flange.

Maximum center-to-center post spacing is 4 feet.

<u>Material Care</u>: Maintain with stainless steel cleaner and protectant, item# CAE-ZCleankIT.